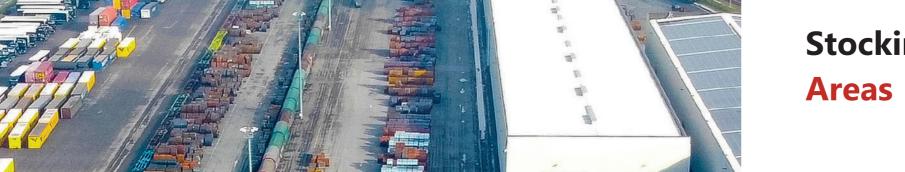

# **Stocking**

### 180.000 sqm area

For stocking of steel goods, containers and other material