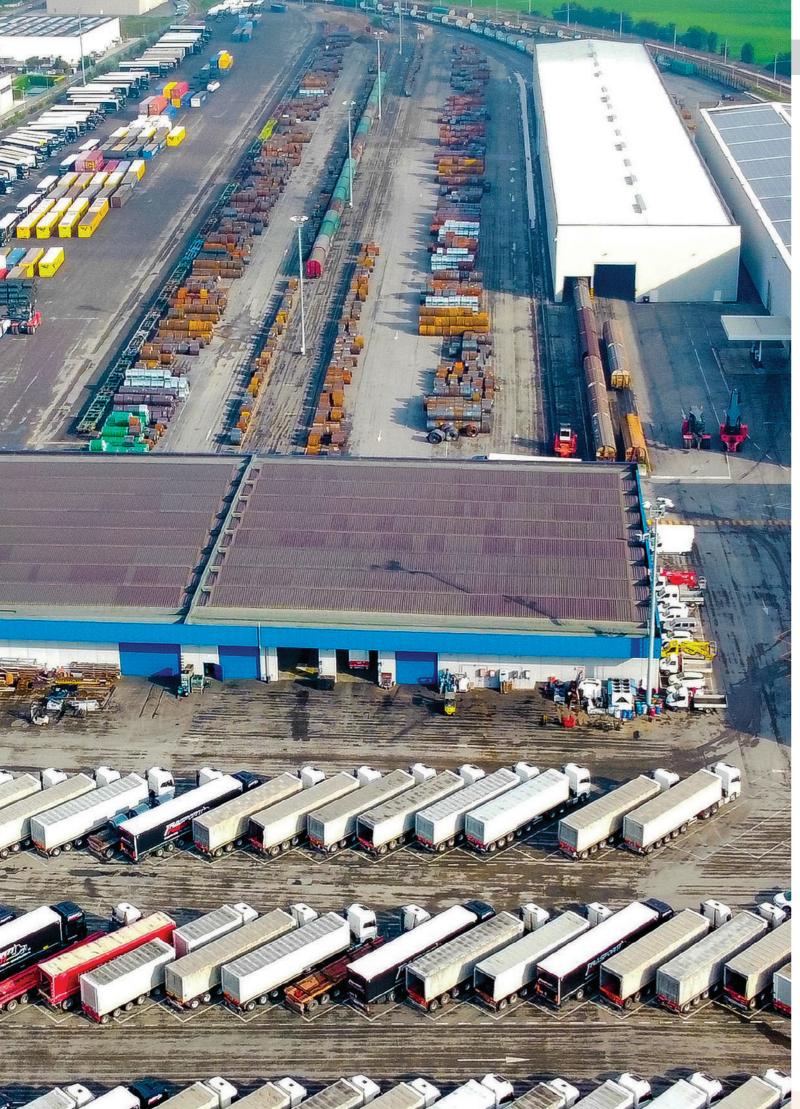

# **Stocking**

### 180.000 sqm area

For stocking of steel goods, containers and other material

### 27.000 sqm covered area

With 5 overhead 45-ton cranes

Page 13

30.000 sqm

Stocking area

### 8.000 sqm covered area

With 2 overhead 45-ton cranes

CORPORATE BROCHURE Page 14 CORPORATE BROCHURE Page 15