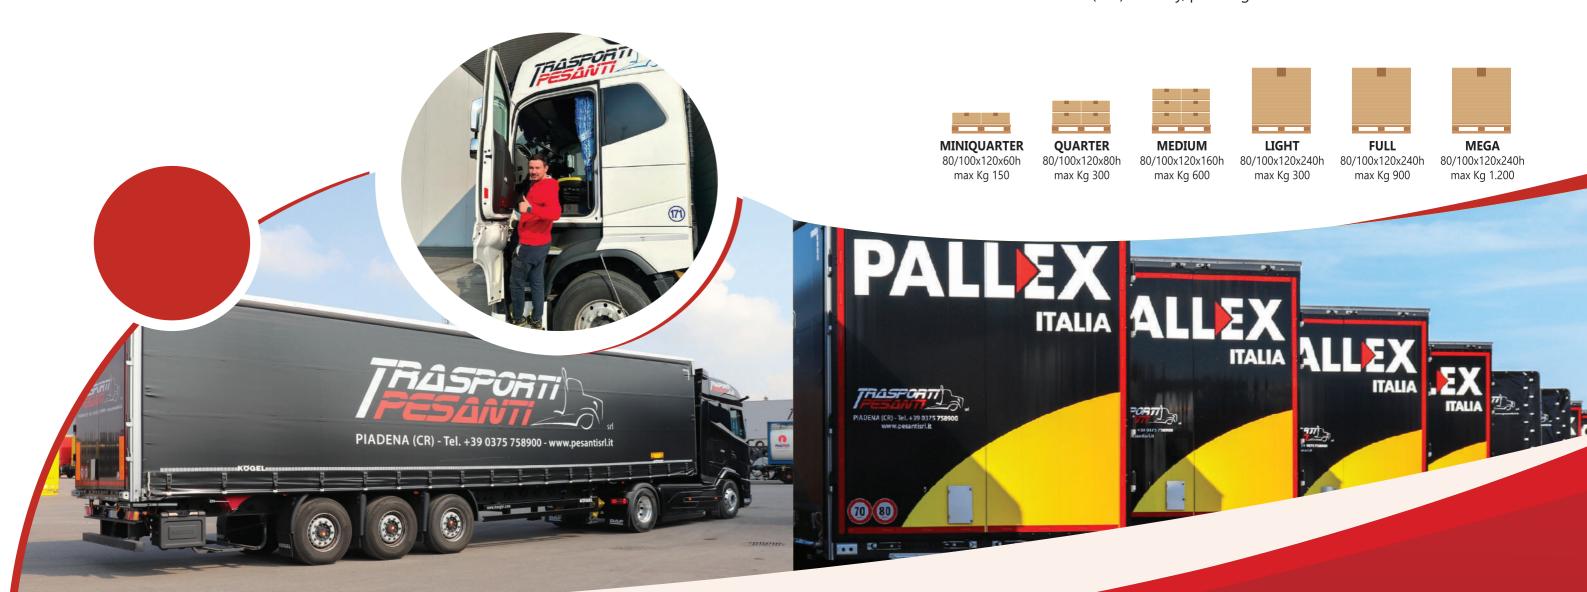

- Trasporti Pesanti is a **reliable** and **efficient partner**, capable to offer **custom-made** solutions and to satisfy any need.
  - Fleet capable of **satisfying a large variety** of transport (FTL and overweight)
  - Own terminals for conventional and intermodal transport
  - Important areas for goods stocking, with geolocation tracking, using latest-generation softwares.
  - Own internal and mobile workshop, to minimize delays and difficulties caused by failures

- **√**Competitive prices
- Efficiency in all phases of transport planning (maximum exploit of full truck load)
- Custom-made services and 360° solutions, included vessel, train and truck transport
- Focus on **sustainability**, both in vehicle choice and real estate investments, such as offices and warehouses

CORPORATE BROCHURE Page 08 CORPORATE BROCHURE Page 09

We can handle every kind of land transport, both national and international, with **flexible**, **convenient and custom-made solutions**. Our focus is to satisfy customers' needs at the best; we can **minimize not efficient routes** and waiting times, thanks to specialization and expertise.

All our trucks have waste transport authorization, they are equipped for ADR and with all the necessary for a safe transport (ratcheting straps, corner protections, etc.).

We are part of an **international network** that allows us to satisfy delivery need: **nonstop** (24/48h delivery), standard (48/72h delivery) and **international** (Europe).

Our service includes: pick-up and delivery with tail-lift trucks, returnable pallets, limited traffic zones (LTZ) delivery, porterage and **track & trace online**.