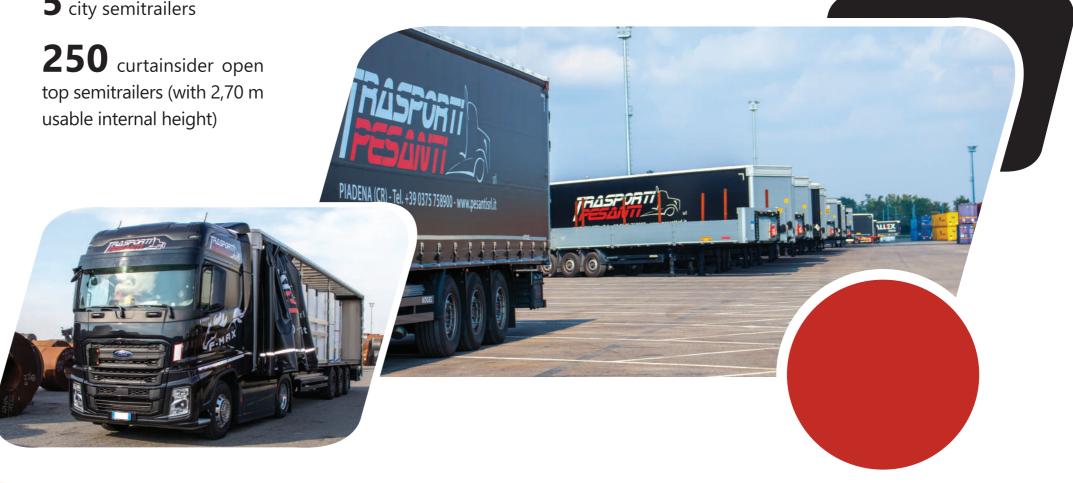

### **Semitrailers**

**10** tipper trailers

**40** spring semitrailers

**20** open semitrailers

**20** container chassis

**5** city semitrailers