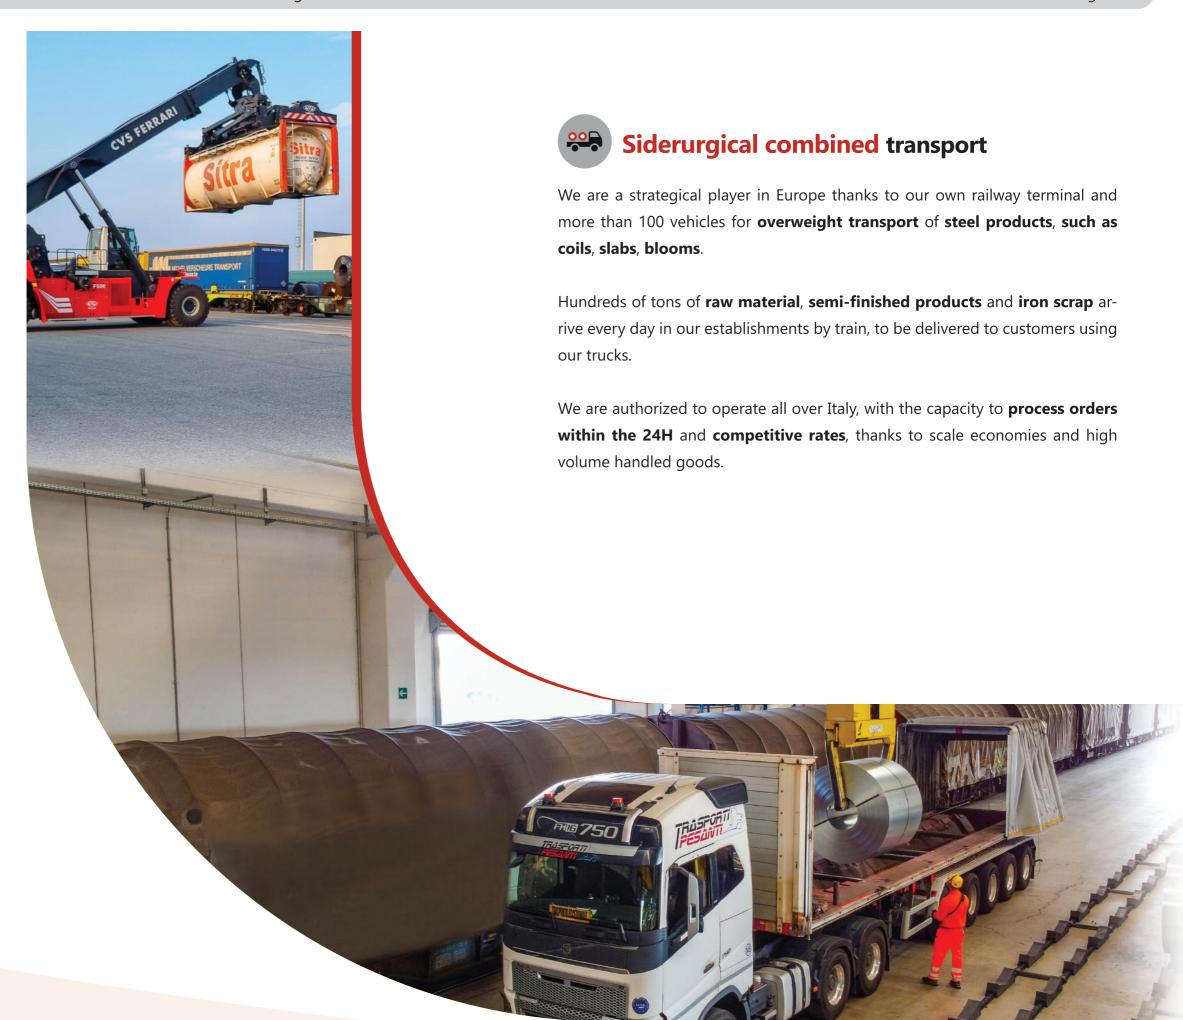

### **Overweight transport**

100 overweight trucks, authorized for **steel coils transport** (both lorries with saddles and tractortrailers)

**ASTL** was born in 2012 with the aim to create a **new intermodal logistic model for steel products**. The operative branches are **Cremona** and **Trieste**.

Ford Trucks Italia guarantees innovative vehicles to its customers, thanks to high experience, development potential, high performances and comfort.

We can accept **575 m-long trains**, **D4 category** (the highest) and **P400 profile and hazardous RID/ADR goods**. All the tracks are electrified at the root, so that it is not necessary to add extra shuntings.