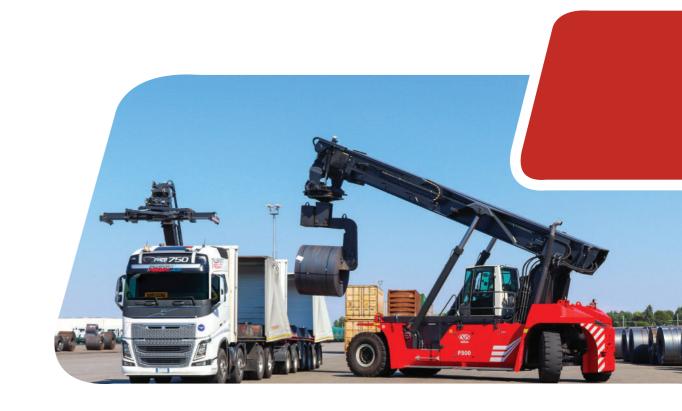

### **Overweight transport**

100 overweight trucks, authorized for **steel coils transport** (both lorries with saddles and tractortrailers)

#### **Road tractor**

180 road tractors

250 semitrailers