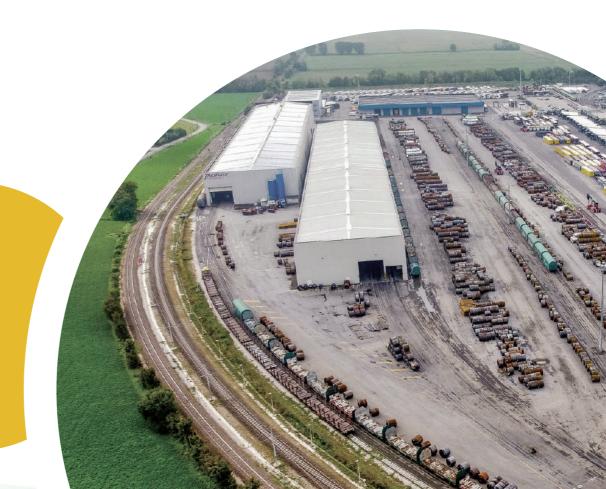

#### **Intermodal** transport

We create **sustainable logistic** projects, using **railway**, **road**, **sea** and **river transport**, thanks to several **partnerships** with **leading companies** all around Europe (railway companies, carriers, marine and customs agencies).

Inside our terminal we can count **9 tracks** (3 with the possibility of loading/unloading inside a covered warehouse), **2 rail/road shunters**, **6 reach-stackers** and **10 forklifts** for goods handling.

We can accept **575 m-long trains**, **D4 category** (the highest) and **P400 profile and hazardous RID/ADR goods**. All the tracks are electrified at the root, so that it is not necessary to add extra shuntings.