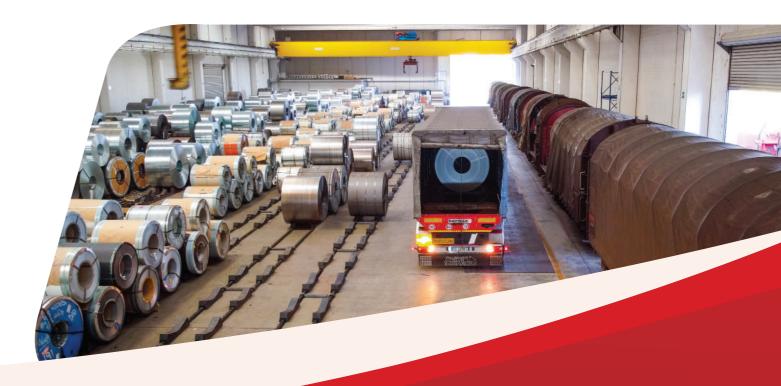

#### **Intermodal** transport

We create **sustainable logistic** projects, using **railway**, **road**, **sea** and **river transport**, thanks to several **partnerships** with **leading companies** all around Europe (railway companies, carriers, marine and customs agencies).

Inside our terminal we can count **9 tracks** (3 with the possibility of loading/unloading inside a covered warehouse), **2 rail/road shunters**, **6 reach-stackers** and **10 forklifts** for goods handling.

We can accept **575 m-long trains**, **D4 category** (the highest) and **P400 profile and hazardous RID/ADR goods**. All the tracks are electrified at the root, so that it is not necessary to add extra shuntings.